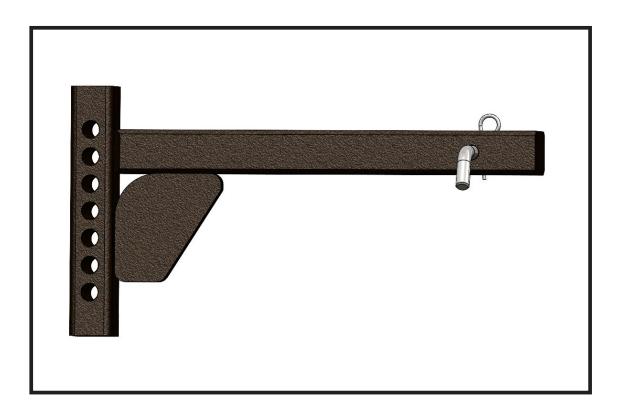

## BXW4089

## SwayPro 2" Receiver Weight Distribution Shank 7 Hole adjustment x 18" Shank, 8.5K Rated Instructions